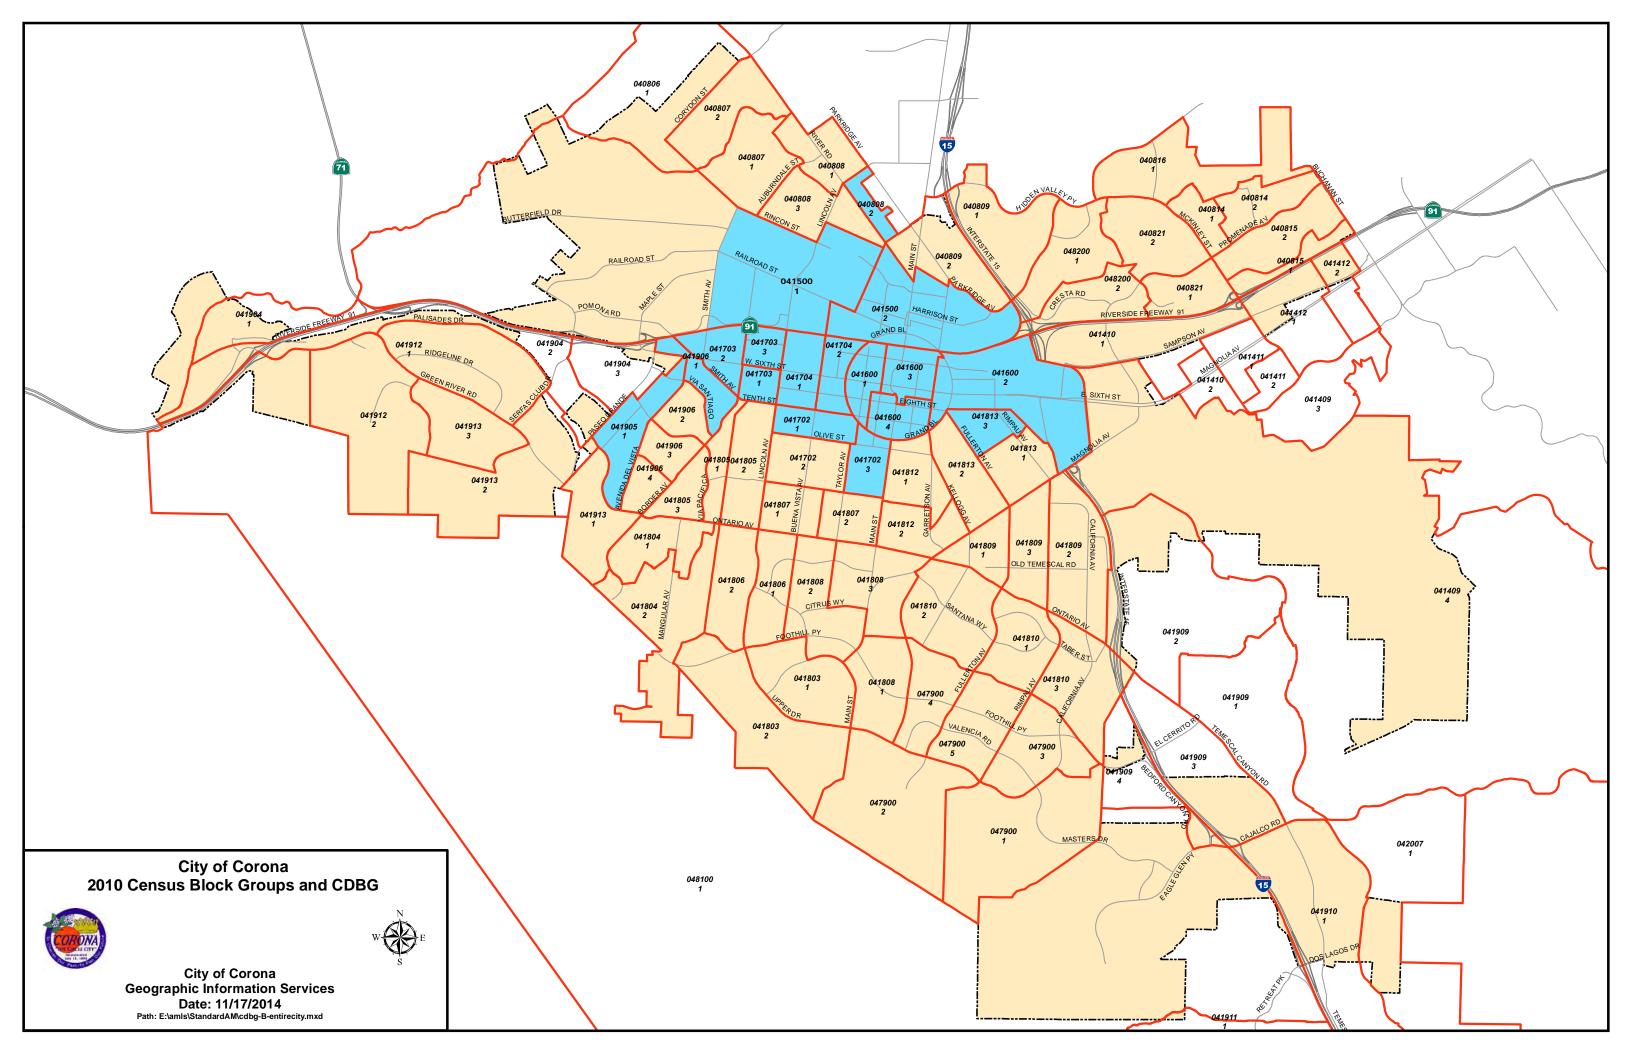

t the Corona CDBG Program website at: http://www.discovercorona.com/City-Departments/Administrative-Services/Community-Development-Block-Grants.aspx

Applications for Fair Housing/Landlord-Tenant Services, housing programs, economic development programs and capital improvement projects will not be accepted as part of this NOFA.

An application workshop for interested applicants will be held on January 8, 2015 at 10:00 A.M. at Corona City Hall – Second Floor Information Technology Training Room, 400 S. Vicentia Avenue, Corona, CA 92882. Questions pertaining to the application process and the application will be answered at this meeting.

questions, please contact Clint Whited, CDBG Consultant at (951) 817-5715 or by e-mail at Clint.Whited@ci.corona.ca.us. 12/19

Publish: December 17, 2014





# HOME Program 95 Percent Homeownership Value Limit Analysis per 24 CFR 92.254

# Prepared April 1, 2018

According to the HOME Investment Partnerships (HOME) program regulations, HOME-assisted ownership housing must be modest housing with a maximum purchase price (for homeownership programs) or after-rehabilitation property value (for rehabilitation programs) that does not exceed 95 percent of the median purchase price for the area as published by HUD or as determined by the Participating Jurisdiction (City) in accordance with 24 CFR 92.254(a)(2)(iii).

The current HUD-published value for existing 1-unit homes in Riverside County is \$299,000. This value is substantially lower than the median existing single family residential purchase price in Corona, and serves as a potential barrie