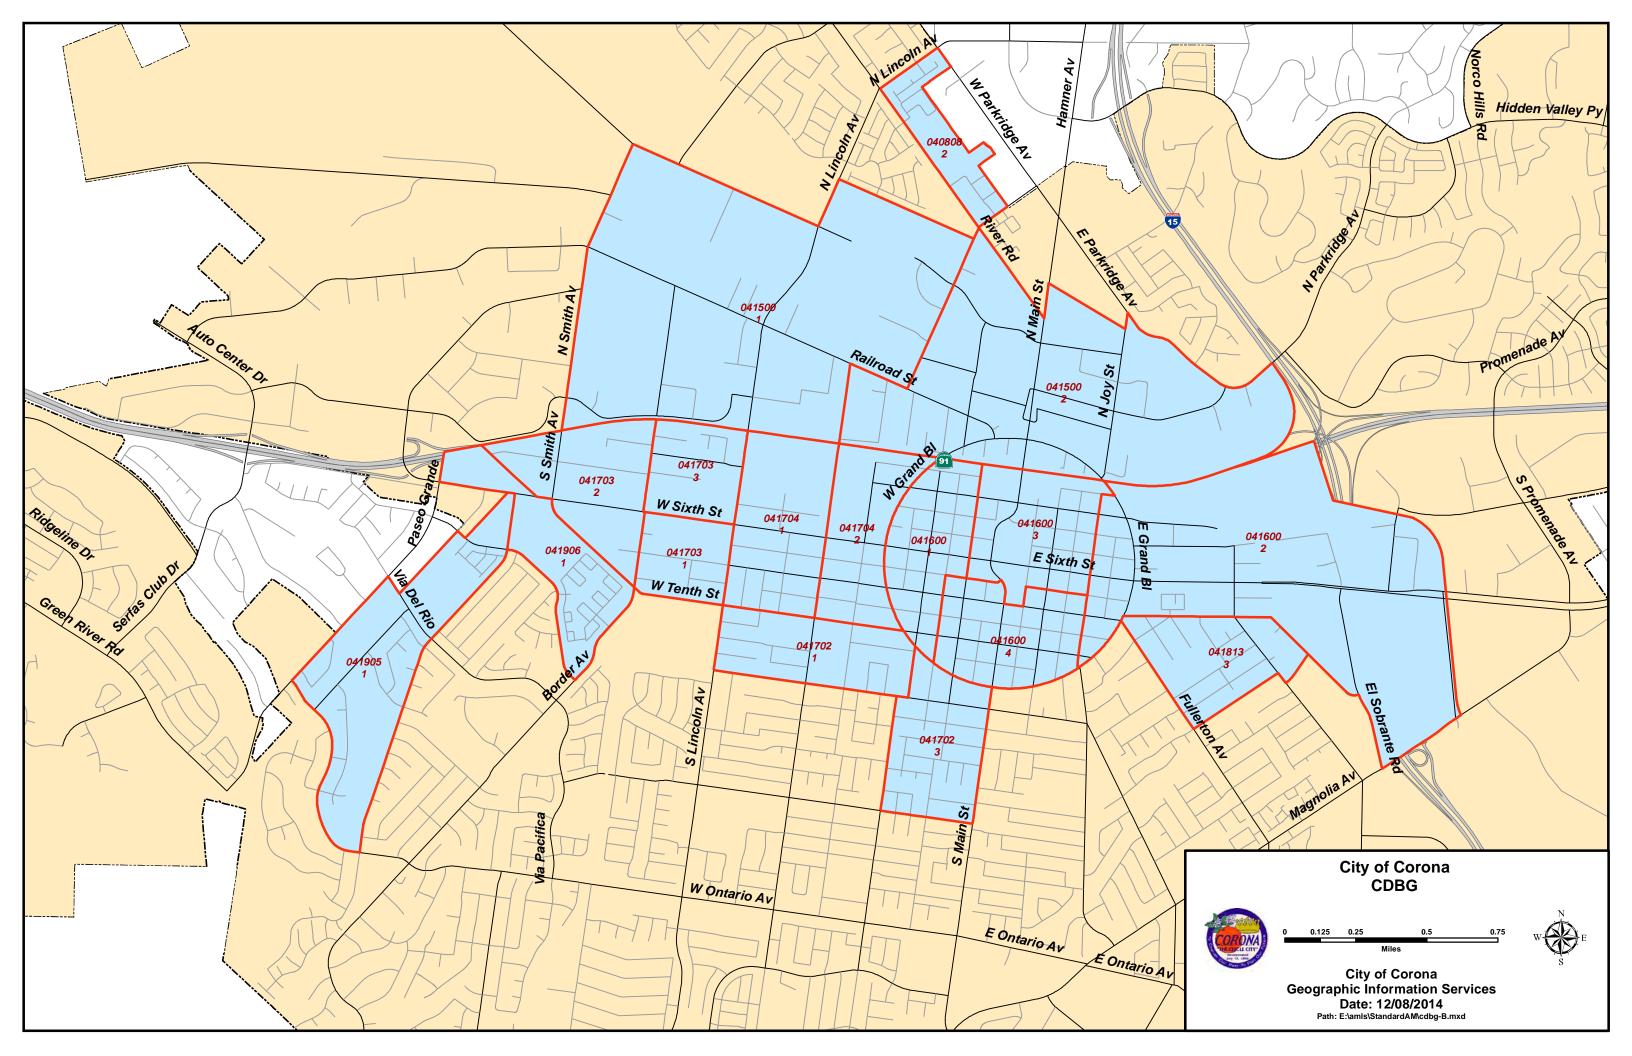

the Corona CDBG Program website at: http://www.discovercorona.com/City-Departments/Administrative-Services/Community-Development-Block-Grants.aspx

Applications for Fair Housing/Landlord-Tenant Services, housing programs, economic development programs and capital improvement projects will not be accepted as part of this NOFA.

An application workshop for interested applicants will be held on January 8, 2015 at 10:00 A.M. at Corona City Hall – Second Floor Information Technology Training Room, 400 S. Vicentia Avenue, Corona, CA 92882. Questions pertaining to the application process and the application will be answered at this meeting.

questions, please contact Clint Whited, CDBG Consultant at (951) 817-5715 or by e-mail at Clint.Whited@ci.corona.ca.us. 12/19

Publish: December 17, 2014





# HOME Program 95 Percent Homeownership Value Limit Analysis per 24 CFR 92.254

# Prepared April 1, 2018

According to the HOME Investment Partnerships (HOME) program regulations, HOME-assisted ownership housing must be modest housing with a maximum purchase price (for homeownership programs) or after-rehabilitation property value (for rehabilitation programs) that does not exceed 95 percent of the median purchase price for the area as published by HUD or as determined by the Participating Jurisdiction (City) in accordance with 24 CFR 92.254(a)(2)(iii).

The current HUD-published value for existing 1-unit homes in Riverside County is \$299,000. This value is substantially lower than the median existing single family residential purchase price in Corona, and serves as a potential barrier