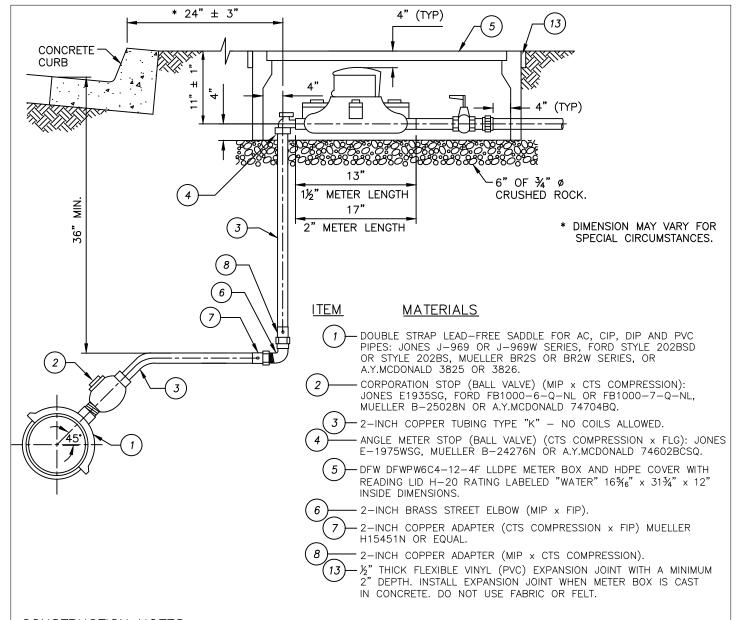

## CONSTRUCTION NOTES:

- 1. SERVICE SADDLE SHALL NOT BE INSTALLED WITHIN 12 INCHES OF VALVE, COUPLING, JOINT, OR FITTING.
- 2. DOUBLE-WRAP ALL PIPING BELOW GRADE IN PURPLE COLORED 8-MIL POLYETHYLENE SLEEVES LABELED RECLAIMED WATER. EXTEND POLYETHYLENE SLEEVES 2 INCHES MINIMUM ABOVE FINISH GRADE. SECURE WITH 10-MIL TAPE.
- 3. CONSTRUCT WATER SERVICE PIPE IN SAND BEDDING (SE 30 MINIMUM) FROM CORP STOP TO METER BOX.
- 4. ALL CONNECTIONS TO COPPER TUBING SHALL BE COMPRESSION TYPE AND SERVICE MUST BE CONTINUOUS AND UNCUT. NO SWEAT TYPE FITTINGS ALLOWED.
- 5. CONNECTIONS TO STEEL RECLAIMED WATER MAINS SHALL BE WITH A WELDED 3000 POUND HALF COUPLING AND DIELECTRIC INSULATING BUSHING. ALL STEEL SURFACES SHALL BE COVERED WITH CEMENT MORTAR.
- 6. ROUND AND DE-BURR ALL COPPER PIPE PRIOR TO INSTALLATION.
- 7. WRAP SERVICE SADDLE WITH TWO LAYERS OF 8-MIL PURPLE POLYETHYLENE.
- 8. INSTALL BRASS PIPING AND FITTINGS INSIDE METER BOX BETWEEN ANGLE METER STOP AND BRASS UNIONS.
- 9. PROVIDE METER BOXES IN UNIMPROVED STREETS AND BEHIND ROLLED CURBS WITH COVERS AND BOXES RATED FOR H-20 TRAFFIC LOADS.

## ITEM MATERIALS

- 4 ANGLE METER STOP (BALL VALVE) (CTS COMPRESSION x FLG): JONES E-1975WSG, MUELLER B-24276N OR A.Y.MCDONALD 74602BCSQ.
- METER VALVE (FIP x FIP). USE JONES STYLE E-1900W OR MUELLER B-20200N WITH "LOCK OFF" HANDLE.
  - 10— RED BRASS NIPPLE (MIP x MIP), THREADED BOTH ENDS, 2—INCH LENGTH.
- (11)— BRASS UNION (FIP x FIP).
- (12)— BRASS METER FLANGE (FLG x FIP).
- 13 ½" THICK FLEXIBLE VINYL (PVC) EXPANSION JOINT WITH A MINIMUM 2" DEPTH. INSTALL EXPANSION JOINT WHEN METER BOX IS CAST IN CONCRETE. DO NOT USE FABRIC OR FELT.