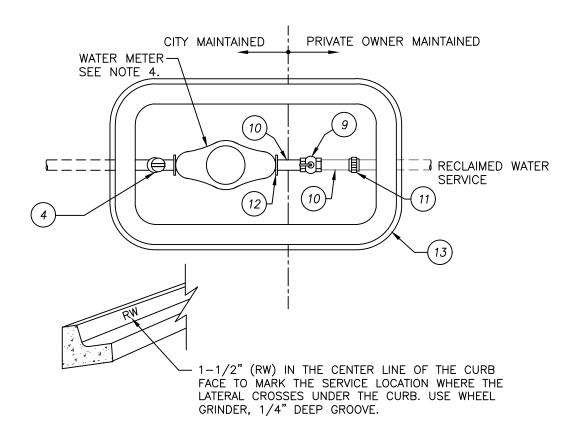

## CONSTRUCTION NOTES:

- 1. SEE CONSTRUCTION NOTES ON SHEET 1.
- 2. INSTALL A "LOCK OFF" STYLE BALL VALVE FOR THE RECLAIMED WATER SERVICE.
- THE WATER SERVICE SHALL EXTEND PERPENDICULAR TO THE CENTERLINE OF THE STREET FROM THE WATER MAIN TO THE METER STOP.
- 4. THE CONTRACTOR IS RESPONSIBLE FOR THE COMPLETE SERVICE CONNECTION AS SHOWN ON THIS STANDARD PLAN EXCEPT FOR THE WATER METER. CITY WILL PROVIDE AND INSTALL A NEPTUNE T-10 METER. REQUEST THE METER INSTALLATION FROM THE PUBLIC WORKS INSPECTOR OR THE BUILDING INSPECTOR WHEN THERE IS NO PUBLIC IMPROVEMENT PLAN.
- 5. A REDUCER FITTING CAN BE INSTALLED BETWEEN THE ANGLE METER STOP VALVE AND THE METER, AND PAST THE BRASS UNION WITHIN THE PRIVATE OWNER MAINTAINED AREA.
- 6. ALL FITTINGS, PIPE, VALVES, AND FIXTURES SHALL BE LEAD FREE IN COMPLIANCE WITH FEDERAL AND STATE LAWS.

## ITEM MATERIALS

- 4 ANGLE METER STOP (BALL VALVE) (CTS COMPRESSION x FLG): JONES E-1975WSG, MUELLER B-24276N OR A.Y.MCDONALD 74602BCSQ.
- METER VALVE (FIP x FIP). USE JONES STYLE E-1900W OR MUELLER B-20200N WITH "LOCK OFF" HANDLE.
  - 10— RED BRASS NIPPLE (MIP x MIP), THREADED BOTH ENDS, 2—INCH LENGTH.
- (11)— BRASS UNION (FIP x FIP).
- (12)— BRASS METER FLANGE (FLG x FIP).
- 13 ½" THICK FLEXIBLE VINYL (PVC) EXPANSION JOINT WITH A MINIMUM 2" DEPTH. INSTALL EXPANSION JOINT WHEN METER BOX IS CAST IN CONCRETE. DO NOT USE FABRIC OR FELT.