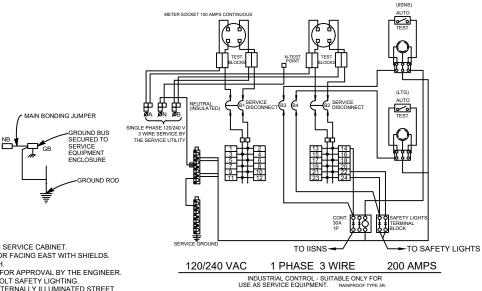

## TYPE III-CF SERVICE EQUIPMENT ENCLOSURE WITH PROVISIONS FOR TWO 100 A METERS (TYPICAL)

|             | CIRCUIT DIRECTORY  |     |       |  |  |  |  |  |
|-------------|--------------------|-----|-------|--|--|--|--|--|
| ITEM<br>No. | COMPONENT          | AMP | POLES |  |  |  |  |  |
| B1          | SERV DISC 1        | 100 | 2     |  |  |  |  |  |
| 4           | SIGNAL             | 30  | 1     |  |  |  |  |  |
| 6           | FLASHER            | 15  | 1     |  |  |  |  |  |
| 8           | FUTURE             | 15  | 1     |  |  |  |  |  |
|             |                    |     |       |  |  |  |  |  |
| B2          | SERV DISC 2        | 100 | 2     |  |  |  |  |  |
| 14          | 14 IISNS           |     | 1     |  |  |  |  |  |
| 22,24       | SAFETY LIGHTS      | 20  | 2     |  |  |  |  |  |
| В3          | CONTROL (SIGNS)    | 15  | 1     |  |  |  |  |  |
| B4          | CONTROL (LIGHTING) | 15  | 1     |  |  |  |  |  |
| 23          | FUTURE             | 15  | 1     |  |  |  |  |  |

## NOTES: (FOR SERVICE EQUIPMENT ENCLOSURE)

- 1. PHOTO ELECTRIC CONTROLS SHALL BE ENCLOSED WITH SERVICE CABINET.
- EACH P.E.C. SHALL HAVE 2"X2" LEXAN WINDOW AND VISOR FACING EAST WITH SHIELDS. EACH P.E.C. CIRCUIT SHALL HAVE AN AUTO TEST SWITCH.
- CONTRACTOR TO FURNISH 3 SETS OF SHOP DRAWINGS FOR APPROVAL BY THE ENGINEER. PROVIDE 2 NO. 10 AWG BLACK OR RED WIRES FOR 240 VOLT SAFETY LIGHTING.
  PROVIDE 2 NO. 12 AWG BLACK AND WHITE WIRES FOR INTERNALLY ILLUMINATED STREET
- NAME SIGN. THESE CIRCUITS SHALL NOT ENTER TRAFFIC CONTROLLER PANEL.
  P.E.C. SHALL BE PROVIDED WITH 3-PRONG EEI-NEMA STANDARD TWIST-LOCK PLUG MOUNTINGS. EACH P.E.C. SHALL BE EQUIPPED WITH A BUILT-IN TIMER DELAY FEATURE
- ALL CONCRETE SHALL BE CLASS 560-C-3250.
   CABINET SHALL BE PAINTED SEAFOAM GREEN

## **ELECTRICAL SYSTEMS**

(SERVICE EQUIPMENT AND TYPICAL WIRING DIAGRAM TYPE III - CF SERIES) NO SCALE

|     | REVISIONS: |         | APPROVED BY:          |           | CITY OF CORONA                                 |                |                          |  |
|-----|------------|---------|-----------------------|-----------|------------------------------------------------|----------------|--------------------------|--|
| NO. | DATE       | APPRV'D | AFFROVED BT.          | 10/8/2020 |                                                | CITT OF CORONA |                          |  |
| 1   | 2/21/12    | KF      | tom koper             |           |                                                |                |                          |  |
| 2   | 10/1/20    | 1k      | CITY ENGINEER         | DATE      | TRAFFIC SIGNAL STANDARD TYPE III SERVICE PANEL |                |                          |  |
|     |            | 1.0     | TOM G. KOPER          |           |                                                |                | L                        |  |
|     |            |         | BOE NO CEOSES         |           |                                                |                |                          |  |
|     |            |         | RCE NO. <u>C50258</u> |           | STANDARD PLAN NUMBER:                          | 507            | sнт <b>1</b> оғ <b>1</b> |  |
|     |            |         |                       |           |                                                |                |                          |  |