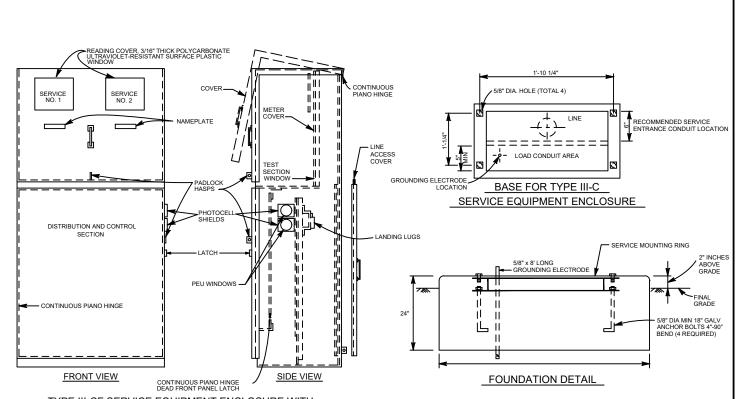

## TYPE III-CF SERVICE EQUIPMENT ENCLOSURE WITH PROVISIONS FOR TWO 100 A METERS (TYPICAL)

|             | CIRCUIT DIRECTORY  |     |       |  |  |  |  |  |
|-------------|--------------------|-----|-------|--|--|--|--|--|
| ITEM<br>No. | COMPONENT          | AMP | POLES |  |  |  |  |  |
| B1          | SERV DISC 1        | 100 | 2     |  |  |  |  |  |
| 4           | SIGNAL             | 30  | 1     |  |  |  |  |  |
| 6           | FLASHER            | 15  | 1     |  |  |  |  |  |
| 8           | FUTURE             | 15  | 1     |  |  |  |  |  |
|             |                    |     |       |  |  |  |  |  |
| B2          | SERV DISC 2        | 100 | 2     |  |  |  |  |  |
| 14          | 14 IISNS           |     | 1     |  |  |  |  |  |
| 22,24       | SAFETY LIGHTS      | 20  | 2     |  |  |  |  |  |
| В3          | CONTROL (SIGNS)    | 15  | 1     |  |  |  |  |  |
| B4          | CONTROL (LIGHTING) | 15  | 1     |  |  |  |  |  |
| 23          | FUTURE             | 15  | 1     |  |  |  |  |  |

## NOTES: (FOR SERVICE EQUIPMENT ENCLOSURE)

- 1. PHOTO ELECTRIC CONTROLS SHALL BE ENCLOSED WITH SERVICE CABINET.
- EACH P.E.C. SHALL HAVE 2"X2" LEXAN WINDOW AND VISOR FACING EAST WITH SHIELDS. EACH P.E.C. CIRCUIT SHALL HAVE AN AUTO TEST SWITCH.
- CONTRACTOR TO FURNISH 3 SETS OF SHOP DRAWINGS FOR APPROVAL BY THE ENGINEER. PROVIDE 2 NO. 10 AWG BLACK OR RED WIRES FOR 240 VOLT SAFETY LIGHTING.
  PROVIDE 2 NO. 12 AWG BLACK AND WHITE WIRES FOR INTERNALLY ILLUMINATED STREET
- NAME SIGN. THESE CIRCUITS SHALL NOT ENTER TRAFFIC CONTROLLER PANEL.
  P.E.C. SHALL BE PROVIDED WITH 3-PRONG EEI-NEMA STANDARD TWIST-LOCK PLUG MOUNTINGS. EACH P.E.C. SHALL BE EQUIPPED WITH A BUILT-IN TIMER DELAY FEATURE
- ALL CONCRETE SHALL BE CLASS 560-C-3250.
   CABINET SHALL BE PAINTED SEAFOAM GREEN