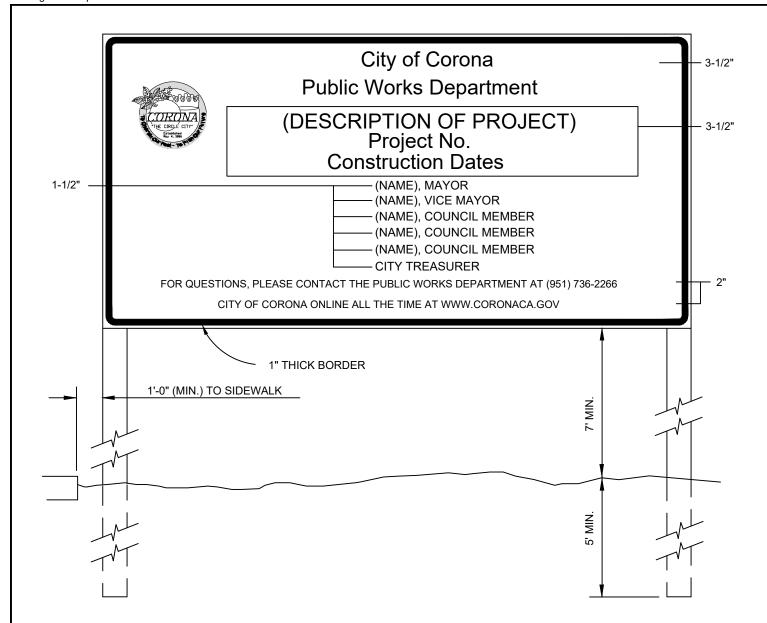

## NOTES:

- 1. SIGNS SHALL BE SECURELY MOUNTED ON (2) 4" X 4" POSTS.
- 2. OUTSIDE DIMENSIONS SHALL BE 4' X 8'.
- 3. LETTERS AND BORDER SHALL BE BLACK ON WHITE BACKGROUND.
- 4. CITY LOGO TO BE MINIMUM 18" WITH CURRENT CITY COLORS. TO BE PROVIDED BY CITY.
- 5. TEXT STYLE, SIZE, AND SPACING TO BE AS SHOWN IN DRAWING.

| REVISIONS: |          |         | APPROVED BY:         |         | CITY OF CORONA            |                          |
|------------|----------|---------|----------------------|---------|---------------------------|--------------------------|
| NO.        | DATE     | APPRV'D |                      |         | CITTOF CORONA             |                          |
| 1          | 5/23/12  |         | Tom koper            | 3-28-19 |                           |                          |
| 2          | 12/20/12 |         | CITY ENGINEER        | DATE    | PROJECT SIGN              |                          |
| 3          | 1/14/15  |         | TOM KOPER            |         |                           |                          |
| 4          | 3/28/19  | Tk.     | RCE NO. 50258        |         |                           |                          |
| 5          |          |         | NOL NO. <u>60266</u> |         | STANDARD PLAN NUMBER: 522 | SHT <b>1</b> OF <b>1</b> |